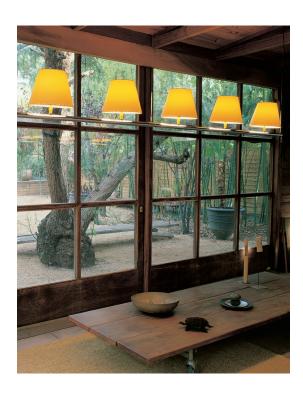

# Sistema Fonda

Gabriel Ordeig, 1990

Pendant lamps

In the early 1990s, artist, designer and Santa & Cole founder Gabriel Ordeig Cole was commissioned to design the lighting for a large restaurant -Fonda Europa in Granollers (Barcelona). The aim was to achieve a pleasant, consistent colouration to accompany diners' conversations under excellent lighting. And this was the result that was ultimately implemented. Through the use of segments of one or three shades, and three types of connectors between them (the final part, an intermediate straight connector and a connector at a 90° angle) an entire lighting system is arranged, based on linear tube structures on which varying types of shades may be placed.

The Sistema Fonda, with small and medium-size ribbon, parchment and white linen shades, all supported by brief ossicles of natural beech, provides extraordinarily lavish lighting and bears a highly contemporary appearance in serving a hugely classical purpose: hanging structures that irradiate light from a recurring array of lamps. A remarkable exercise in amalgamation, conferring all planners with a wealth of freedom.