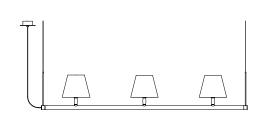

# Sistema Fonda

Gabriel Ordeig, 1990

Pendant lamps

In the early 1990s, artist, designer and Santa & Cole founder Gabriel Ordeig Cole was commissioned to design the lighting for a large restaurant -Fonda Europa in Granollers (Barcelona). The aim was to achieve a pleasant, consistent colouration to accompany diners' conversations under excellent lighting. And this was the result that was ultimately implemented. Through the use of segments of one or three shades, and three types of connectors between them (the final part, an intermediate straight connector and a connector at a 90° angle) an entire lighting system is arranged, based on linear tube structures on which varying types of shades may be placed.

## **GENERAL DESCRIPTION**

Satin nickel tubular structure with natural beech wood supports for 1 or 3 lampshades.

3 lampshade options: P1, P2 y M1

S&C satin nickel metallic canopy. Suitable for side entry adaptor. Maximum 1200 W per line (6A). One connection per line. Junction Box adaptor included Ø 11,7 cm / 4.6" (UL market).