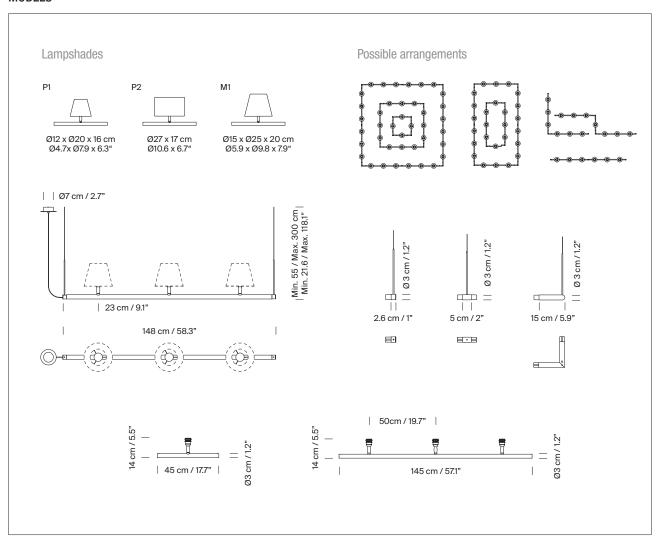

#### **MODELS**

## **GENERAL DESCRIPTION**

Satin nickel tubular structure with natural beech wood supports for 1 or 3 lampshades.

3 lampshade options: P1, P2 y M1

S&C satin nickel metallic canopy. Suitable for side entry adaptor. Maximum 1200 W per line (6A). One connection per line. Junction Box adaptor included Ø 11,7 cm / 4.6" (UL market).